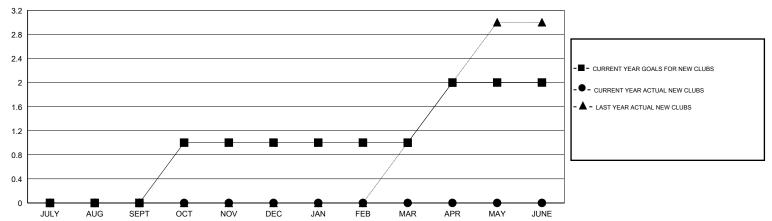

#### GOALS AND ACTUAL NEW CLUBS CUMULATIVE

# **LOCATION POLAND**

GMT CA 4

|                                      |                  | Clubs             |                  |                  | Members                              |                    |                                     |                    |                  |
|--------------------------------------|------------------|-------------------|------------------|------------------|--------------------------------------|--------------------|-------------------------------------|--------------------|------------------|
|                                      | RESUI            | LTS FOR 2014-2015 | i                |                  | RESULTS FOR 2014-2015                |                    |                                     |                    |                  |
| QUARTER                              | NEW CLUB<br>GOAL | NEW CLUBS         | DROPPED<br>CLUBS | NET<br>GAIN/LOSS | QUARTER                              | NEW MEMBER<br>GOAL | CHARTER AND<br>NEW MEMBERS<br>ADDED | DROPPED<br>MEMBERS | NET<br>GAIN/LOSS |
| JULY/AUG/SEPT                        | 0                | 0                 | 0                | 0<br>-1          | JULY/AUG/SEPT                        | 0<br>20            | 13<br>14                            | 25<br>17           | -12<br>-3        |
| OCT/NOV/DEC JAN/FEB/MAR APR/MAY/JUNE | 0                | 0                 | 0                | 0                | OCT/NOV/DEC JAN/FEB/MAR APR/MAY/JUNE | -5<br>15           | 0                                   | 0                  | 0                |