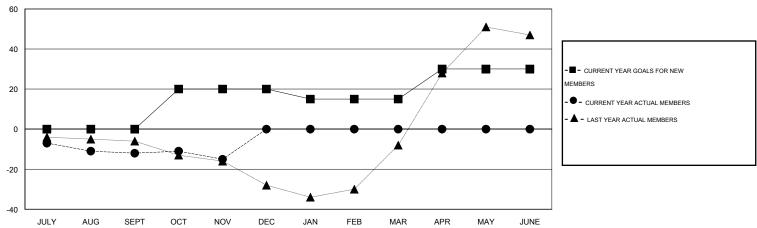

#### GOALS AND ACTUAL MEMBERS CUMULATIVE

| DROPPED CLUBS: 1  DROPPED MEMBERS |    | 13 CLUBS OF 57 ADDED 1 OR MORE NEW MEMBERS | GENDER DISTRIBU<br>MALE<br>FEMALE | ITION<br>645 (59.72%)<br>435 (40.28%) |    |
|-----------------------------------|----|--------------------------------------------|-----------------------------------|---------------------------------------|----|
| DECEASED                          | 1  | CLICK HERE FOR HEALTH                      | FAMILY UNIT MEMBERS               |                                       | 50 |
| CLUB CANCELLED                    | 7  | ASSESSMENT DATA                            |                                   |                                       |    |
| OTHER                             | 34 |                                            | HEAD OF HOUSEHOLD                 |                                       |    |
| TOTAL                             | 42 |                                            | NON-HEAD OF HOUSEHOL              | 25                                    |    |

# **LOCATION POLAND**

GMT CA 4

|                                      |                  | Clubs             |                  |                  | Members                              |                    |                                     |                    |                  |
|--------------------------------------|------------------|-------------------|------------------|------------------|--------------------------------------|--------------------|-------------------------------------|--------------------|------------------|
|                                      | RESUI            | LTS FOR 2014-2015 | i                |                  | RESULTS FOR 2014-2015                |                    |                                     |                    |                  |
| QUARTER                              | NEW CLUB<br>GOAL | NEW CLUBS         | DROPPED<br>CLUBS | NET<br>GAIN/LOSS | QUARTER                              | NEW MEMBER<br>GOAL | CHARTER AND<br>NEW MEMBERS<br>ADDED | DROPPED<br>MEMBERS | NET<br>GAIN/LOSS |
| JULY/AUG/SEPT                        | 0                | 0                 | 0                | 0<br>-1          | JULY/AUG/SEPT                        | 0<br>20            | 13<br>14                            | 25<br>17           | -12<br>-3        |
| OCT/NOV/DEC JAN/FEB/MAR APR/MAY/JUNE | 0                | 0                 | 0                | 0                | OCT/NOV/DEC JAN/FEB/MAR APR/MAY/JUNE | -5<br>15           | 0                                   | 0                  | 0                |